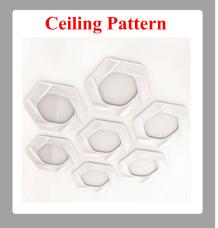

## 15W Down Lights

Goldwyn's ECO HIVE is a new downlight in an aesthetic design. Architects can install ECO HIVE in many imaginative patterns on the ceiling to provide a dramatic effect above the areas requiring greater intensity of lighting, such as above seating arrangements, dining tables, reception counters, etc.

#### **Features**

- Aesthetically pleasing design.
- Can be installed in different patterns on recessed ceiling.
- Can be used as suspended or track mounted solutions.
- Driver available with 3 Step Dimming option to 100%, 35% and 10% brightness.
- No separate device needed for Dimming options.
- Fully compatible with normal switches.