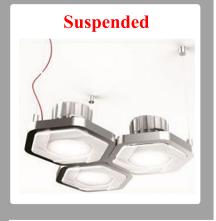

ECO HIVE can also be installed in suspended or track mounted solutions. This accords the flexibility to use the ECO HIVE as focus light in shops, showrooms, hotels and restaurants.

The new ECO HIVE permits you to play with your imagination to create dramatic effects by the placement of Down Lights in ways that were not possible before.

#### **Features**

- Aesthetically pleasing design.
- Can be installed in different patterns on recessed ceiling.
- Can be used as suspended or track mounted solutions.
- Driver available with 3 Step Dimming option to 100%, 35% and 10% brightness.
- No separate device needed for Dimming options.
- Fully compatible with normal switches.