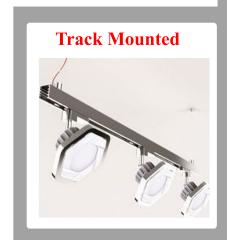

ECO HIVE can also be installed in suspended or track mounted solutions. This accords the flexibility to use the ECO HIVE as focus light in shops, showrooms, hotels and restaurants.

The new ECO HIVE permits you to play with your imagination to create dramatic effects by the placement of Down Lights in ways that were not possible before.

#### **Features**

- Aesthetically pleasing design.
- Can be installed in different patterns on recessed ceiling.
- Can be used as suspended or track mounted solutions.
- Driver available with 3 Step Dimming option to 100%, 35% and 10% brightness.
- No separate device needed for Dimming options.
- Fully compatible with normal switches.